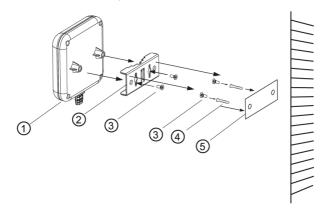

### 1. Wall Mounting

Antenna
 pc
 Holder
 pc
 Screws
 Plastic Fixings
 pcs
 Plastic Fixings
 pcs
 pticker
 pc